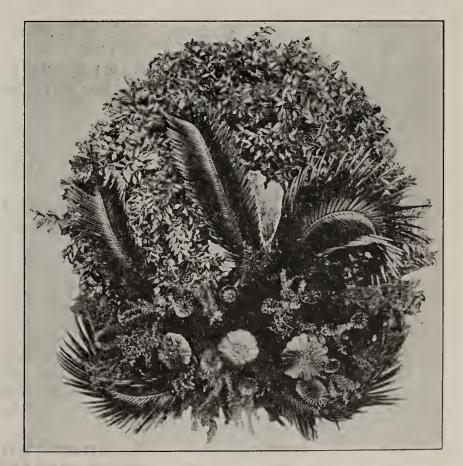

epared wreath, with small cones and clusters of red florabutts. Easel packed in box with wreath.

Size overall, 16 inches \$1.00

## MICHELL'S NATURAL PREPARED WREATHS



No. 16

No. 16. A beautiful, large red thistle wreath, edged with ruscus, tinted all over with bronze and with attractive cluster of cycas leaves, silver fern, poppy heads and assorted grasses. Easel included.

Size overall, 30 inches ......\$5.00



No. 12

No. 12. Body of pine cones, colored red, clusters of cones, poppy pods, spirea, ruscus and grevillea. A very pretty number. Easel included. Each Size overall, 24 inches. \$3.00



No. 272

No. 272. Made of ruscus and oak leaves, trimmed with cones, poppy heads, palms and holly and finished in a blue bronze and Autumn effect.

Each Size overall, 22 inches......\$4.50



No. 361

No. 361. A dandy forest number, which no photograph can adequately picture; overall trim, delicate green and white shadings and red florabutts.

Size overall, 22 inches ......\$4.00

\_\_\_\_

## MICHELL'S FLORISTS' SUPPLIES



Magnolia Wreath

## PLAIN ROUND MAGNOLIA WREATHS

Made on Mossed Wire

|          |       | Each     | Doz.   |
|----------|-------|----------|--------|
| 12 inch. | Frame | . \$0.75 | \$8.00 |
| 14 inch. | Frame | 90       | 9.50   |
| 16 inch. | Frame | . 1.10   | 12.00  |
| 18 inch. | Frame | . 1.35   | 15.00  |
| 20 inch. | Frame | 1.60     | 18.00  |
| 22 inch. | Frame | . 2.50   | 28.00  |
| 24 inch. | Frame | 3.00     | 35.00  |



Red Frieze Cross

## **RED FRIEZE CROSS**

|            |              | 024 0,00    |
|------------|--------------|--